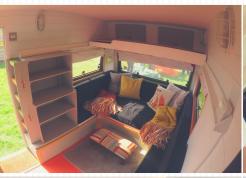

#### **CREATIVE SOLUTION**

Our second conversion was a vintage beauty, 2-birth unit made into a 5-birth family unit!

Again this was stripped right back to the frame, given insulation, cladding and a wood burning stove.

We created a kitchenette space with full size fridge and hose shower head option too! We made a bunk bed slide in and out style top deck for three small children and a large double for 2/3 below. Gorgeous! Sold now to one very happy family....