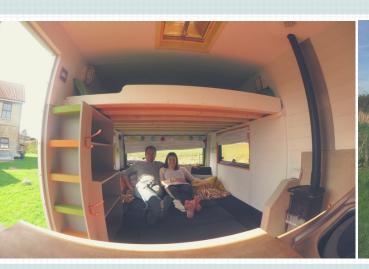

### **BLANK CANVAS**

Mantes initially acquired an attractive vintage caravan (a Sprite Cadet 10ft) and converted it into a bespoke mobile work-space.

The first caravan was in poor condition when it was bought; much of the timber frame was rotten and the sides were unstable.

Following an aggressive rip-out, the space presented a nice blank canvas for converting into an office with extra insulation, a wood burning stove, plenty of sockets and a seat that doubles up as a filing cabinet.