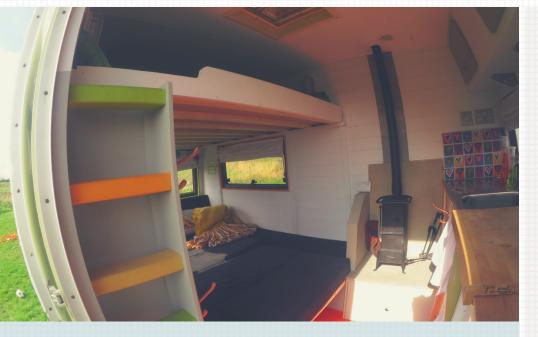

### **BLANK CANVAS**

Mantes initially acquired an attractive vintage caravan (a Sprite Cadet 10ft) and converted it into a bespoke mobile work-space.

The first caravan was in poor condition when it was bought; much of the timber frame was rotten and the sides were unstable.

Following an aggressive rip-out, the space presented a nice blank canvas for converting into an office with extra insulation, a wood burning stove, plenty of sockets and a seat that doubles up as a filing cabinet.