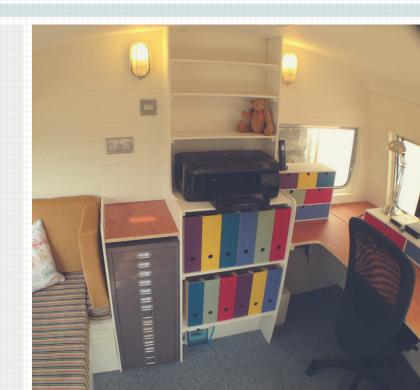

### **BLANK CANVAS**

Mantes initially acquired an attractive vintage caravan (a Sprite Cadet 10ft) and converted it into a bespoke mobile work-space.

The first caravan was in poor condition when it was bought; much of the timber frame was rotten and the sides were unstable.

Following an aggressive rip-out, the space presented a nice blank canvas for converting into an office with extra insulation, a wood burning stove, plenty of sockets and a seat that doubles up as a filing cabinet.